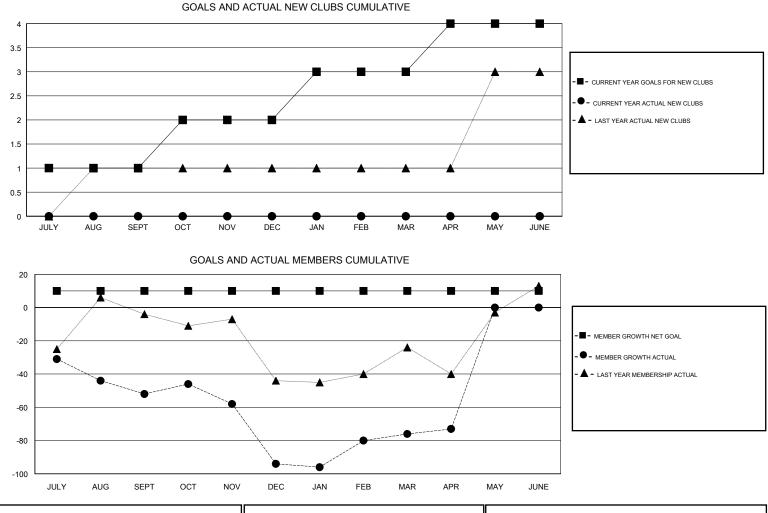

## GMT CA

| Clubs                 |               |           |               | Members               |                           |                         |                                                    |  |
|-----------------------|---------------|-----------|---------------|-----------------------|---------------------------|-------------------------|----------------------------------------------------|--|
| RESULTS FOR 2017-2018 |               |           |               | RESULTS FOR 2017-2018 |                           |                         |                                                    |  |
| QUARTER               | NEW CLUB GOAL | NEW CLUBS | DROPPED CLUBS | QUARTER               | MEMBER GROWTH NET<br>GOAL | MEMBER GROWTH<br>ACTUAL | DROPPED<br>MEMBERS ACTUAL<br>(including transfers) |  |
| JULY/AUG/SEPT         | 1             | 0         | 1             | JULY/AUG/SEPT         | 10                        | 36                      | 84                                                 |  |
| OCT/NOV/DEC           | 1             | 0         | 2             | OCT/NOV/DEC           | 0                         | 43                      | 82                                                 |  |
| JAN/FEB/MAR           | 1             | 0         | 1             | JAN/FEB/MAR           | 0                         | 46                      | 28                                                 |  |
| APR/MAY/JUNE          | 1             | 0         | 0             | APR/MAY/JUNE          | 0                         | 16                      | 13                                                 |  |